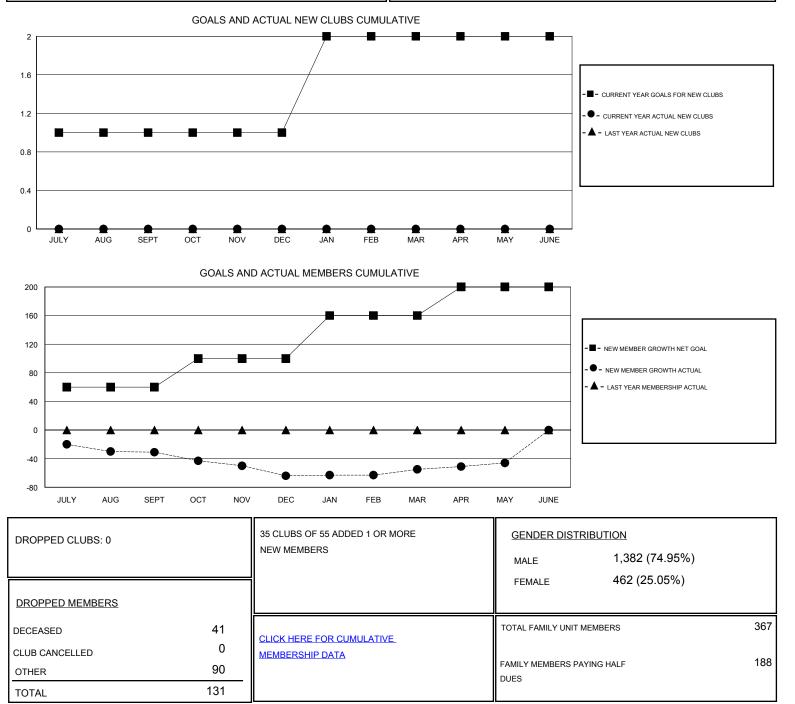

## GMT: Cindy Gregg

|--|

GMT CA

| Clubs                 |               |           |               | Members               |                                                                |                                                              |                                                    |
|-----------------------|---------------|-----------|---------------|-----------------------|----------------------------------------------------------------|--------------------------------------------------------------|----------------------------------------------------|
| RESULTS FOR 2016-2017 |               |           |               | RESULTS FOR 2016-2017 |                                                                |                                                              |                                                    |
| QUARTER               | NEW CLUB GOAL | NEW CLUBS | DROPPED CLUBS | QUARTER               | NEW MEMBER GROWTH<br>NET GOAL (not reinstated<br>or transfers) | NEW MEMBER<br>GROWTH ACTUAL (not<br>reinstated or transfers) | DROPPED<br>MEMBERS ACTUAL<br>(including transfers) |
| JULY/AUG/SEPT         | 1             | 0         | 0             | JULY/AUG/SEPT         | 60                                                             | 14                                                           | 45                                                 |
| OCT/NOV/DEC           | 0             | 0         | 0             | OCT/NOV/DEC           | 40                                                             | 12                                                           | 45                                                 |
| JAN/FEB/MAR           | 1             | 0         | 0             | JAN/FEB/MAR           | 60                                                             | 38                                                           | 29                                                 |
| APR/MAY/JUNE          | 0             | 0         | 0             | APR/MAY/JUNE          | 40                                                             | 21                                                           | 12                                                 |